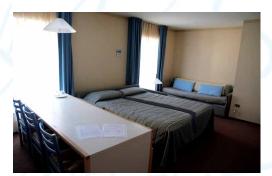

Accommodation in the Universo is apartment-style. The rooms are tastefully furnished, all with private facilities and TV. Rooms are for 2, 3 or 4 people and some have balconies. In addition, there is a lift.

#### WHAT FACILITIES ARE IN THE BEDROOMS?

Each bedroom features a TV, hairdryer, telephone and private facilites.