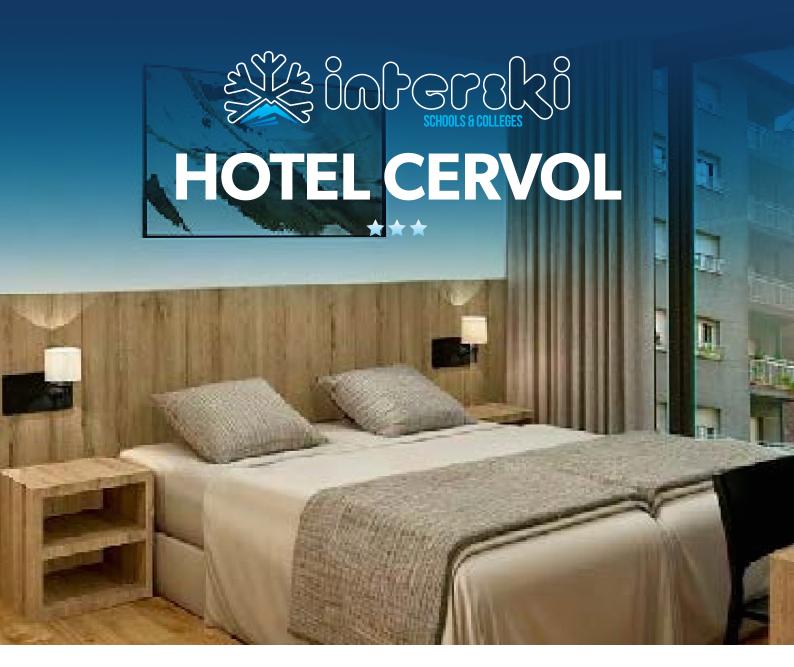

- Only 15 min walk to Andorra La Vella
- Large hotel, ideal for groups of all sizes
- Large games room
- Wi-Fi throughout

Nestled just a short stroll from the historic centre of Andorra la Vella, the 3-star Hotel Cérvol offers guests a warm and convenient base to explore the beauty and charm of Andorra. Ideally situated only 15 minutes on foot from the city's renowned shopping district, this welcoming hotel blends comfort, location, and service to ensure your stay is both relaxing and memorable.

## WHAT FACILITIES ARE IN THE BEDROOMS?

All bedrooms feature TVs, hairdryers and private bathroom facilities.

# DO ANY BEDROOMS HAVE BALCONIES?

Yes, the hotel does have rooms with balconies.