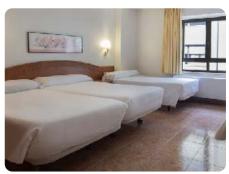

## WHAT FACILITIES ARE IN THE BEDROOMS?

All bedrooms feature TVs, hairdryers and private bathroom facilities.