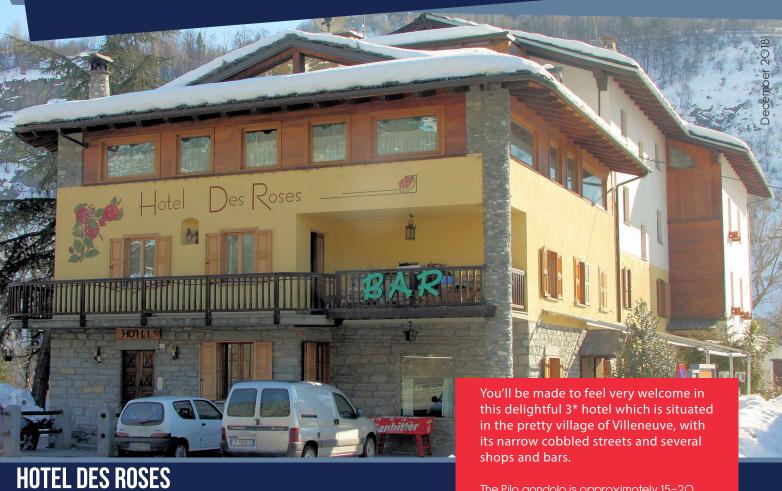

# HOTEL DES ROSES

Frazione Trepont 5, 11018 Villeneuve, Aosta, Italy T: +39 0165 95426

The Pila gondola is approximately 15-20 minutes by coach. Bruna, the hotelier, is lovely and could not be more accommodating and helpful, especially to new party leaders.