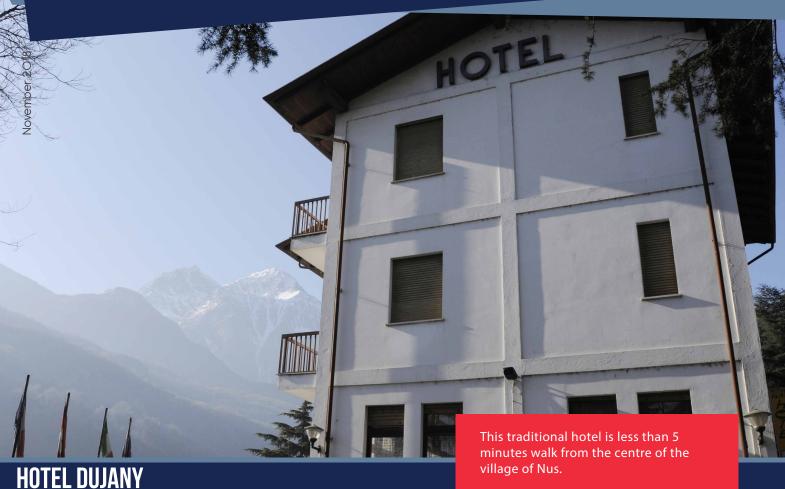

# HOTEL DUJANY

Via Risorgimento 104, 11020 Nus, Aosta, Italy T: +39 0165 767100

Approximately 20 minutes by coach from the gondola, the hotel has a spa, a small TV room and a larger meeting room.

The hotel also has a small swimming pool. You will be able to have unlimited use of the pool during your stay.