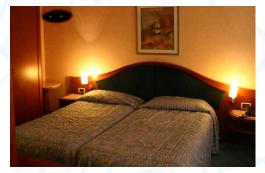

Rooms are mostly for 3 or 4 (some with bunk beds) and all have private facilities, satellite TV, telephone, safe, radio and hairdryer. The hotel has two meeting rooms, an inviting restaurant and two lifts.

#### WHAT FACILITIES ARE IN THE BEDROOMS?

All bedrooms feature TVs, phones, hairdryers and private facilities.

#### **HOW ARE BEDROOMS ACCESSED?**

Rooms are accessed using a traditional key.

"Excellent staff
who were very
accommodating to our
party"

"Hotel accommodation and food is always of a high standard"

"The hotel was lovely, clean and good food"

#### DO ANY BEDROOMS HAVE BALCONIES?

No, none of the bedrooms have balconies.